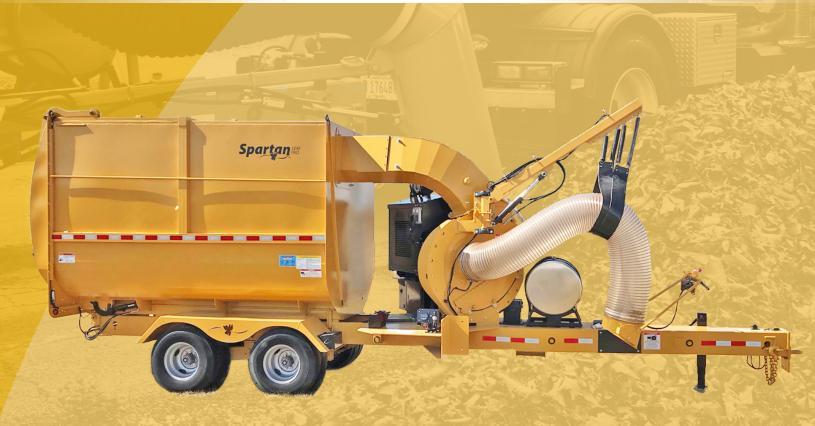

# SPARTAN LEAF PRO

## EQUIPMENT FEATURES:

- Safety interlock system with E-stop shut down capibility
- 50 gallon fuel tank
- 16" overhead supported clear collection hose
- 74 hp Tier 4, liquid-cooled diesel-powered engine
- Hydraulic jack, fire extinguisher, and wheel chocks
- 15 30 yard collection body with full tailgate
- DOT compliant lighting, markings, yellow flashers

- 12 volt electrical system
- 12,000 lb axles with electric trailer brake
- Heavy duty direct drive collection fan
- Heavy duty hand clutch
- Quick disconnect suction hose
- Clean out door
- Hydraulic release tailgate

The Spartan Leaf Pro is a self-contained system designed to be pulled behind a towing vehicle. Benefits include being able to store more debris and stay out on the road for longer, with quick and easy emptying.